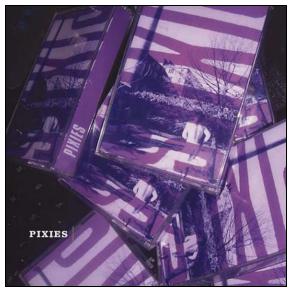

# PIXIES Pixies

Label

## DESCRIPTION

Before the indie rock scene was blown wide open by **Nirvana** in the early '90s, the **Pixies** loomed large on college radio. By taking standard pop formats and turning them inside out – the band spelled out the new commandments of alternarock to a new generation of would-be grunge rockers. In March 1987, as the Pixies were just beginning to gain a reputation around the Boston area, they recorded their first demo, known by Pixies fans as *The Purple Tape*. This demo landed the Pixies their first record deal with 4AD, and the eight songs that appear on their first album *Come On Pilgrim* (1987) were culled from this same demo. However, there were nine more songs that didn't make the cut, and these are the songs that are found here. That original raw 1987 demo comes early versions of "Here Comes Your Man", "Down The Well", and "Build High", as well as the hidden gem "Rock A My Soul". Orange color vinyl.