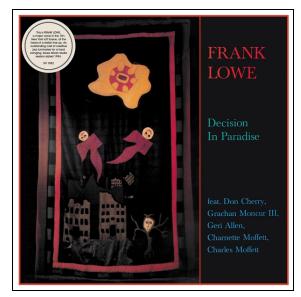

## FRANK LOWE Decision In Paradise

Label

**SOUL NOTE** 

**Format** 

LP

Catalog Number

**SN 1082LP** 

EAN

**FILE UNDER - L - JAZZ** 

**DESCRIPTION** 

This is tenor saxophonist **Frank Lowe**, a major voice in the '70s New York loft scene, at the head of a stellar line-up featuring: **Don Cherry** (trumpet), **Grachan Moncur III** (trombone), **Geri Allen** (piano), **Charnett Moffett** (bass), and **Charles Moffett** (drums). An outstanding cast of creative jazz luminaries for a hard swinging, blues driven studio session dated 1984.

## TRACKLISTING

- A1. Decision In Paradise (4:58)
- A2. I'll Whistle Your Name (3:26)
- A3. Cherryco (5:58)
- A4. Lowe-Ologie (5:24)
- B1. You Dig! (8:18)
- B2. Dues And Don'ts (10:53)

## HIGHLIGHTS

- This is tenor saxophonist Frank Lowe, a major voice in the '70s New York loft scene, at the head of a stellar line-up featuring: Don Cherry (trumpet),
  Grachan Moncur III (trombone), Geri Allen (piano), Charnett Moffett (bass), and Charles Moffett (drums).
- An outstanding cast of creative jazz luminaries for a hard swinging, blues driven studio session dated 1984.