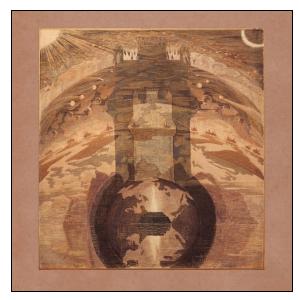

## DESCRIPTION

Sixth album by **Christoph Heemann** and **Timo van Luijk**. Four years after *Lost in Spice* comes *Arrival*. An altar on the surface of the water is burning with flames. Behind it you can see a half of the Earth's globe, and on it there's a bright throne. A pale, translucent ruler wearing a crown sits in the throne. The globe is surrounded by a ball of shadows on which sits a larger dark ruler on a dark throne. Behind the globe are mountain peaks, and all of it is reflected in the water. Above the mountains are clouds which merge into rivers and end in a curved horizon on which forests stand, and the sun rises between them. Above this horizon is another sky with lunar crescents and comets. Above this sky are rows of angels bent over, above which the stars shine. The sun shines in the top left corner and the crescent moon in the right.