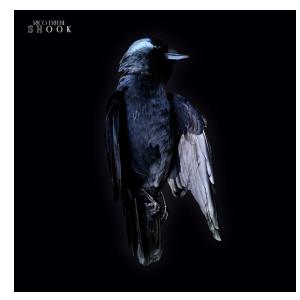

# RICO FRIEBE Shook

Label

## DESCRIPTION

Grief, sadness, goodbye. With *Shook*, **Rico Friebe** returns to the purest form of acoustic intimacy – just his voice and the guitar after the "Requiem" introduction. Being in daily grief and torment for almost 500 days, he melodized a funeral procession, burying an agony, being the sole attendant, shining a light in darkest night.

#### HIGHLIGHTS

- With Shook, **Rico Friebe** returns to the purest form of acoustic intimacy just his voice and the guitar after the "Requiem" introduction.
- Being in daily grief and torment for almost 500 days, he melodized a funeral procession, burying an agony, being the sole attendant, shining a light in darkest night.