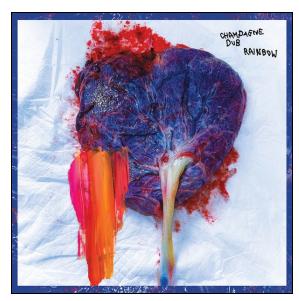

# CHAMPAGNE DUB Rainbow

Label

### DESCRIPTION

Lysergic weather front top-loaded via betamax's hippocampus trapdoor melding Catto's studio into a rainbow of textures, formless places, and emotional sonics awash with resonant poly-rhythms. **Champagne Dub** is a mission in space-dub whose "crew" took a few too many wrong turns. "We are here to bring raw metamorphic rockrituals that escaped our minds." **Mr. Noodles**, the Peruvian Performance artist cuts an uncomfortable figure in the recording studio. Kinetic energy flowing from a spring of mysteriously paranoid fits of spontaneous movement, Noodles is vulnerable and dangerous. Cryptic words are spunked from the subconscious and lie scattered across the band's rhythmic engine-room. **Ruth Goller**'s bass tones geometrically tumble over the cluttered floor of **Betamax**'s dirty drums and percussion. Turn to **Ed Briggs**, the medieval sound scientist, convulsing in the corner as his unreliable, self-assembled electronics drain the remaining energy from what seems to be a living but barely-live power source, spewing their sonic debris at the spinning wheels of tape delay.