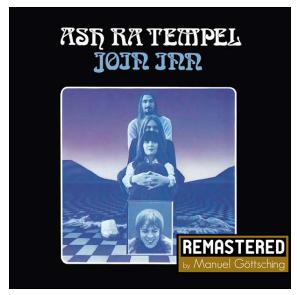

# ASH RA TEMPEL Join Inn

Label

MG.ART

**Format** 

CD

Catalog Number

**MGART 114CD** 

**EAN** 

## DESCRIPTION

2024 re-release. Join Inn is the fourth album by **Ash Ra Tempel**. It was recorded at Studio Dierks and originally released on LP by Ohr Musik-Produktion. Each side of the LP comprises one long track. In 1972, Ash Ra Tempel teamed up again with **Klaus Schulze** during the recording of **Walter Wegmüller**'s Tarot album, and after one of the recording sessions, Ash Ra Tempel members **Enke**, **Göttsching** and **Rosi**, together with Klaus decided to "play it again" in a late-night session. This recording led to the birth of Join Inn, as well as two legendary last concerts in February 1973 in Paris and Cologne. Manuel Göttsching recalls Hartmut Enke on bass and Klaus Schulze on drums being a dream-team rhythm section for him to play his guitar, especially here to hear on "Freak'n' Roll", that was ingenious and not to replace ever since. It was the last recording ever where Klaus Schulze played the drums. Join Inn marks the end of the collaboration with Klaus Schulze. However, together with Ash Ra Tempel, their eponymous first album, it is considered a highlight of the Krautrock movement.

## HIGHLIGHTS

- Join Inn is the fourth album by **Ash Ra Tempel** and was recorded in 1973 during sessions for **Walter Wegmuller**'s album *Tarot*.
- Join Inn marks the end of the collaboration with Klaus Schulze. However, together with Ash Ra Tempel, their eponymous first album, it is considered a highlight of the Krautrock movement.