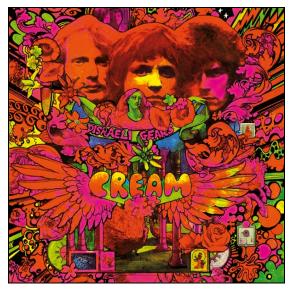

## CREAM Disraeli Gears

Label

LILITH

**Format** 

LP

Catalog Number

**LR 140LP** 

EAN

## **DESCRIPTION**

What can really be said that hasn't been said already about the quintessential power trio /supergroup of the late sixties? So let us just be content to pay tribute to this seminal hard rock ensemble of geniuses with a newer version of their second and most acclaimed album, *Disraeli Gears* (1967) where **Bruce**, **Clapton** and **Baker** reach immense peaks in inspiration and technique. This version features a 180 gram virgin vinyl LP with an embossed cover; now you can feel the angel.