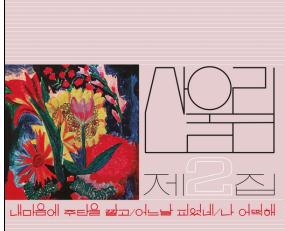

# SANULLIM Vol. 2: Spread Silk On My Heart

Label

### DESCRIPTION

Fuzzed out psychedelia of the highest order by Korean legends **Sanullim**. This is their second album, originally released in 1978. It opens with the incredible title track, featuring an extended noisy fuzz guitar intro and which would become one of their most famous songs, especially live. The **Kim** brothers also dwell into abrasive garage-psych ("Let's Sing") melancholic fuzz ballads ("A Flower Blooming In The Haze") and more. Featuring original artwork in hard cardboard sleeve. Sourced from the original masters. Includes insert with liner notes and rare photos/memorabilia.

### HIGHLIGHTS

- Fuzzed out psychedelia of the highest order by Korean legends **Sanullim**, originally released in 1978.
- It opens with the incredible title track, featuring an extended noisy fuzz guitar intro and which would become one of their most famous songs, especially live.
- Featuring original artwork in hard cardboard sleeve. Sourced from the original masters. Includes insert with liner notes and rare photos/memorabilia.